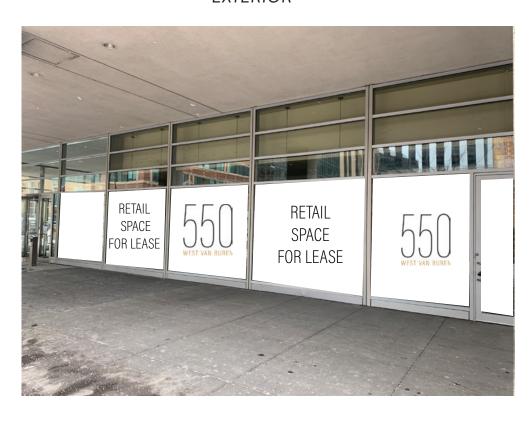

O HEAD 401 S. CLINTON **QUARTERS** 155,000 SF 230,000 SF THE OLD **POST OFFICE** 2.2 MILLION SF

## PROPERTY HIGHLIGHTS

- 1,534 SF of retail space available at the northwest corner of Clinton and Van Buren.
- Former Coffee Shop with Existing Infrastructure
- Conveniently located retail space adjacent to the lobby of a 332,000 SF office building
- Walking distance from Union Station and Ogilvie Transportation Center, Chicago's two largest train stations
- Surrounded unbeatable office density steps from The Old Post Office 2.3 million SF, 300 S. Riverside 1 million SF and the new BMO Tower 1.5 million SF delivering early 2022

## **DEMOGRAPHICS**



AVERAGE HOUSEHOLD INCOME \$152.902



DAYTIME POPULATION 279.087



EMPLOYEES





## SITE PLAN

#### FORMER COFFEE SHOP



#### **EXTERIOR**





# WEST VAN BUREN

## RETAIL SPACE FOR LEASE

### DANNY JACOBSON

+1 312 935 1901 DANNY.JACOBSON@CBRE.COM

### **CLIFF VANN**

+1 312 233 8683 CLIFFTON.VANN@CBRE.COM

### STEPHEN ANSANI

+1 312 935 1907 STEPHEN.ANSANI@CBRE.COM



© 2022 CBRE, Inc. This information has been obtained from sources believed reliable. We have not verified it and make no guarantee, warranty or representation about it. Any projections, opinions, assumptions or estimates used are for example only and do not represent the current or future performance of the property. You and your advisors should conduct a careful, independent investigation of the property to determine to your satisfaction the suitability of the property for your needs. Photos herein are the property of their respective owners and use of these i