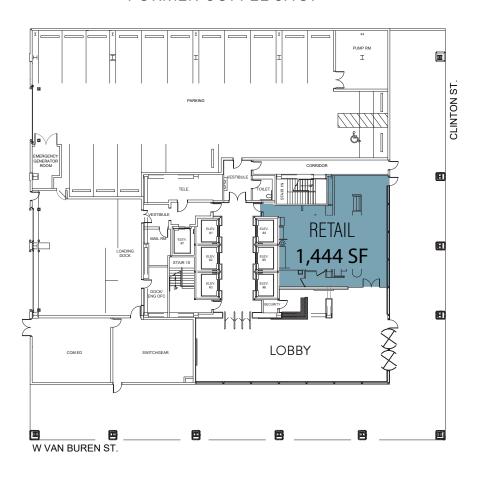

## SITE PLAN

#### FORMER COFFEE SHOP

## PROPERTY HIGHLIGHTS

- 1,534 SF of retail space available at the northwest corner of Clinton and Van Buren.
- Former Coffee Shop with Existing Infrastructure
- Conveniently located retail space adjacent to the lobby of a 332,000 SF office building
- Walking distance from Union Station and Ogilvie Transportation Center, Chicago's two largest train stations
- Surrounded unbeatable office density steps from The Old Post Office 2.3 million SF, 300 S. Riverside 1 million SF and the new BMO Tower 1.5 million SF delivering early 2022