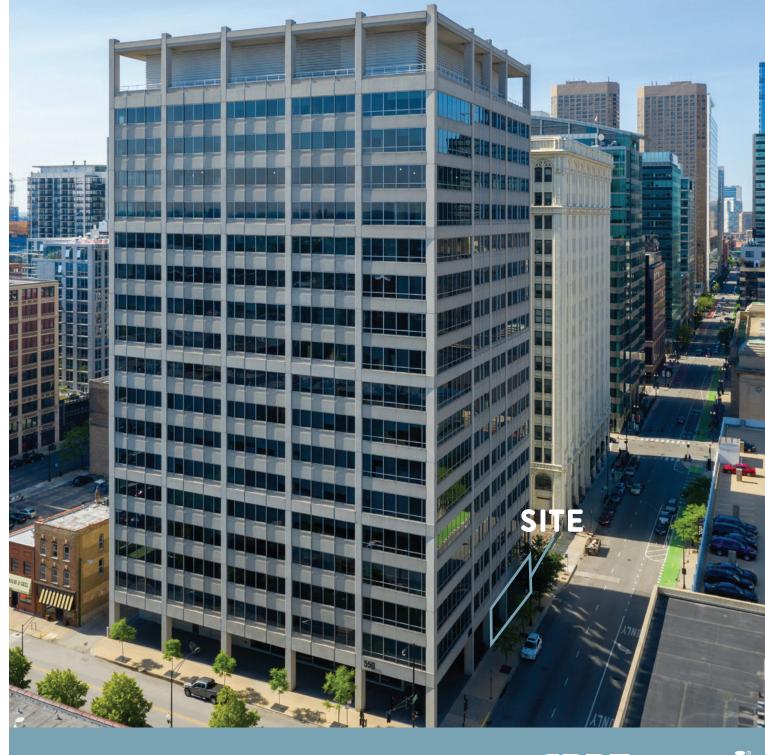

# WEST VAN BUREN

## GROUND FLOOR RETAIL AVAILABLE

## PROPERTY HIGHLIGHTS

- 1,534 SF of retail space available at the northwest corner of Clinton and Van Buren.
- Former Coffee Shop with Existing Infrastructure
- Conveniently located retail space adjacent to the lobby of a 332,000 SF office building
- Walking distance from Union Station and Ogilvie Transportation Center, Chicago's two largest train stations
- Surrounded unbeatable office density steps from The Old Post Office 2.3 million SF, 300 S. Riverside 1 million SF and the new BMO Tower 1.5 million SF delivering early 2022